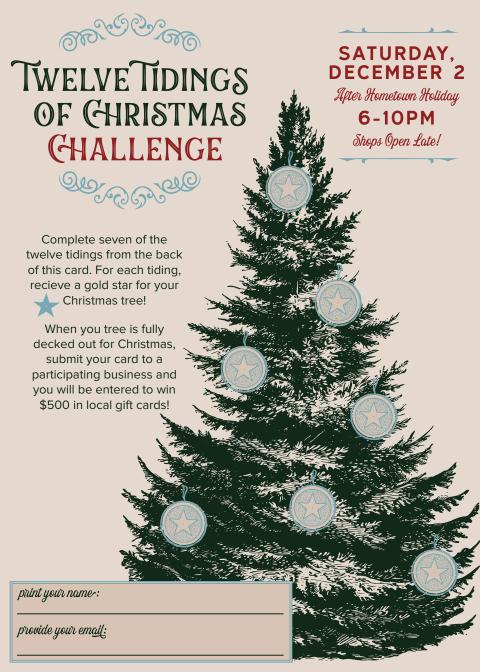

ANY 7 TIDES ARE ELIGIBLE—YOU CAN ENJOY 3 PEAR MARTINIS + 4 PIECES OF GOLD JEWELRY AND YOU WILL BE IN THE RUNNING FOR OUR GRAND PRIZE - \$500 IN GIFT CARDS TO LOCAL BUSINESSES! ONCE YOUR CARD IS COMPLETE, SUBMIT IT TO A PARTICIPATING BUSINESS FOR ENTRY IN THE RAFFLE.